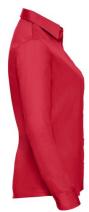

### RUSSELL WOMEN'S LONG SLEEVE SHIRT PURE COTTON

## **Specification**

RUSSELL women's long sleeve shirt PURE COTTON. Elegant and very durable shirt with the comfort of pure cotton. Classic collar without buttons, one button on cuff, pocket on the right. 100% Poplim cotton, 120/125 g / m2. Laundry at 40 degrees . EASY CARE - fast drying, easy to iron classic red S