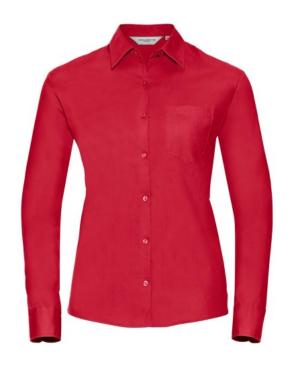

### RUSSELL WOMEN'S LONG SLEEVE SHIRT PURE COTTON

## **Specification**

RUSSELL women's long sleeve shirt PURE COTTON. Elegant and very durable shirt with the comfort of pure cotton. Classic collar without buttons, one button on cuff, pocket on the right. 100% Poplim cotton, 120/125 g / m2. Laundry at 40 degrees . EASY CARE - fast drying, easy to iron classic red S