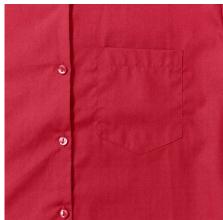

### RUSSELL WOMEN'S LONG SLEEVE SHIRT PURE COTTON

## **Specification**

RUSSELL women's long sleeve shirt PURE COTTON. Elegant and very durable shirt with the comfort of pure cotton. Classic collar without buttons, one button on cuff, pocket on the right. 100% Poplim cotton, 120/125 g / m2. Laundry at 40 degrees . EASY CARE - fast drying, easy to iron classic red S