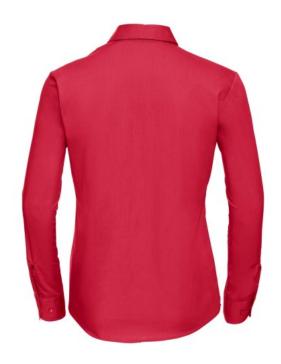

### RUSSELL WOMEN'S LONG SLEEVE SHIRT PURE COTTON

## **Specification**

RUSSELL women's long sleeve shirt PURE COTTON. Elegant and very durable shirt with the comfort of pure cotton. Classic collar without buttons, one button on cuff, pocket on the right. 100% Poplim cotton, 120/125 g / m2. Laundry at 40 degrees . EASY CARE - fast drying, easy to iron classic red S