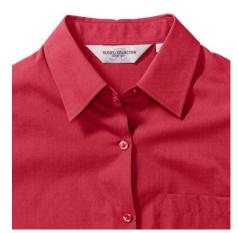

### RUSSELL WOMEN'S LONG SLEEVE SHIRT PURE COTTON

## **Specification**

RUSSELL women's long sleeve shirt PURE COTTON. Elegant and very durable shirt with the comfort of pure cotton. Classic collar without buttons, one button on cuff, pocket on the right. 100% Poplim cotton, 120/125 g / m2. Laundry at 40 degrees . EASY CARE - fast drying, easy to iron classic red S